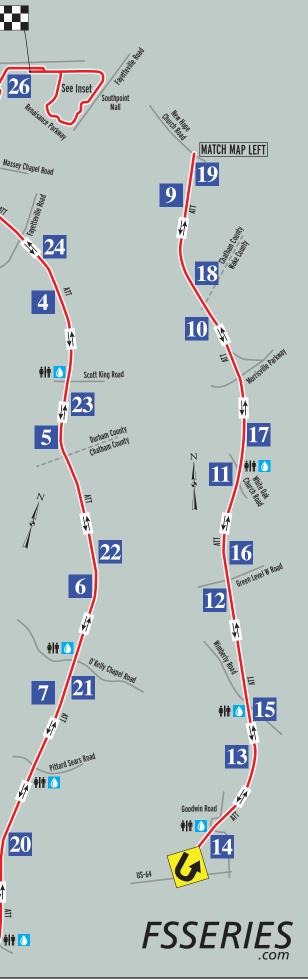

## **RDC MARATHON COURSE DIRECTIONS**

Start on Perimeter Road running east Right on Second Drive Through Mall Left at California Pizza Kitchen Follow interior Road along building side Left on Perimeter Road Follow Perimeter Road around mall to ATT Connector Right onto ATT Connector Right onto ATT Follow ATT South to U-turn U-turn before Goodwin Road before US-64 Return ATT North back to mall Right on ATT Connector Right on Perimeter Road to Finish

\*Runners have unrestricted use of all roads, but should stay to the right where there are runners going in both directions on ATT.

NOTE: Map is not to scale. Not all streets are shown. "ATT" is the American Tobacco Trail.