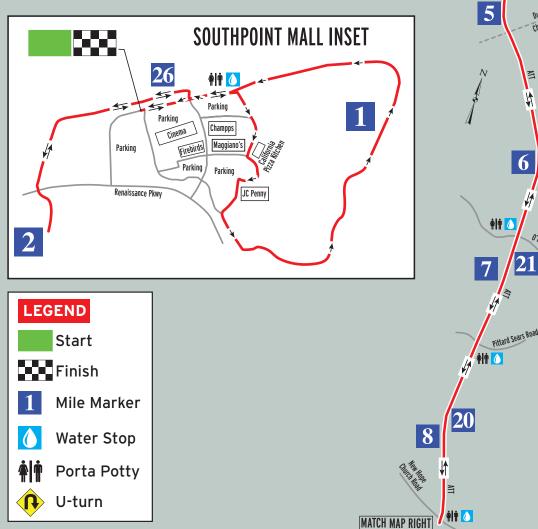

## **RDC MARATHON COURSE DIRECTIONS**

Start on Perimeter Road running east Right on Second Drive Through Mall Left at California Pizza Kitchen Follow interior Road along building side Left on Perimeter Road Follow Perimeter Road around mall to ATT Connector Right onto ATT Connector Right onto ATT Follow ATT South to U-turn U-turn before Goodwin Road before US-64 Return ATT North back to mall Right on ATT Connector Right on Perimeter Road to Finish

\*Runners have unrestricted use of all roads, but should stay to the right where there are runners going in both directions on ATT.

NOTE: Map is not to scale. Not all streets are shown. "ATT" is the American Tobacco Trail.