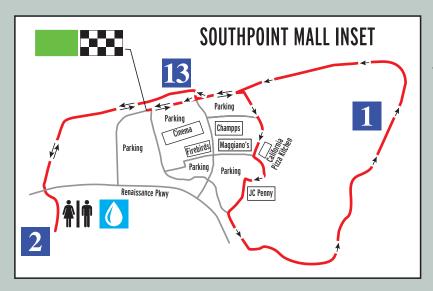

## RDC Half Marathon Course Map

## **RDC HALF MARATHON COURSE DIRECTIONS**

Start on Perimeter Road running east
Right on Second Drive Through Mall
Left at California Pizza Kitchen
Follow interior Road along building side
Left on Perimeter Road
Follow Perimeter Road around mall to ATT Connector
Right onto ATT Connector
Left onto ATT
Follow ATT south to U-turn
U-turn before Pittard Sears Road (South of Mile 7.0)
Return ATT North back to mall
Right on ATT Connector
Right on Perimeter Road to Finish

\*Runners have unrestricted use of all roads, but should stay to the right where there are runners going in both directions on ATT.

NOTE: Map is not to scale. Not all streets are shown. "ATT" is the American Tobacco Trail.