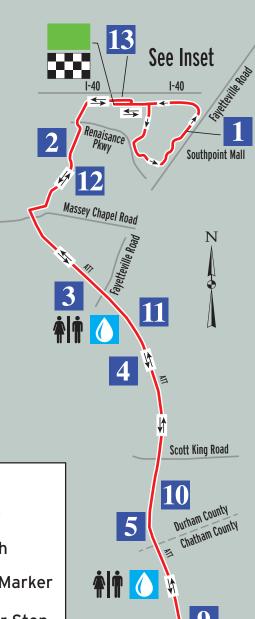

## RDC Half Marathon Course Map

## **RDC HALF MARATHON COURSE DIRECTIONS**

Start on Perimeter Road running east
Right on Second Drive Through Mall
Left at California Pizza Kitchen
Follow interior Road along building side
Left on Perimeter Road
Follow Perimeter Road around mall to ATT Connector
Right onto ATT Connector
Left onto ATT
Follow ATT south to U-turn
U-turn before Pittard Sears Road (South of Mile 7.0)
Return ATT North back to mall
Right on ATT Connector
Right on Perimeter Road to Finish

\*Runners have unrestricted use of all roads, but should stay to the right where there are runners going in both directions on ATT.

NOTE: Map is not to scale. Not all streets are shown. "ATT" is the American Tobacco Trail.