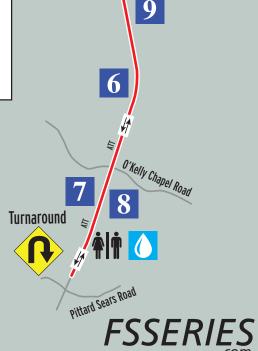

## RDC Half Marathon Course Map

## **RDC HALF MARATHON COURSE DIRECTIONS**

Start on Perimeter Road running east
Right on Second Drive Through Mall
Left at California Pizza Kitchen
Follow interior Road along building side
Left on Perimeter Road
Follow Perimeter Road around mall to ATT Connector
Right onto ATT Connector
Left onto ATT
Follow ATT south to U-turn
U-turn before Pittard Sears Road (South of Mile 7.0)
Return ATT North back to mall
Right on ATT Connector
Right on Perimeter Road to Finish

\*Runners have unrestricted use of all roads, but should stay to the right where there are runners going in both directions on ATT.

NOTE: Map is not to scale. Not all streets are shown. "ATT" is the American Tobacco Trail.