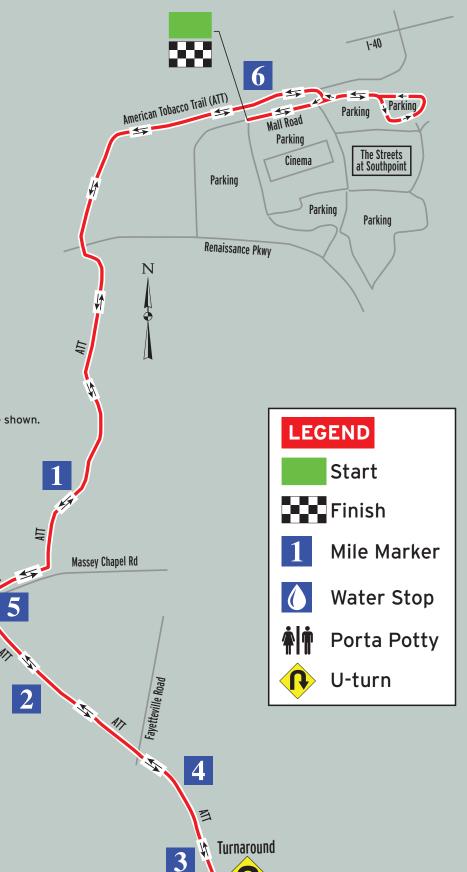

## RDC 10k Course Map

RDC 10K COURSE DIRECTIONS Start on Mall Road running east Right on Drive aisle after 1,000' Left on Drive aisle in front of mall building Slight left on Drive aisle back to Mall Road Left on Mall Road Right on ATT Connector Left on ATT Follow ATT across Massey Chapel Road U-turn past ATT Herdon Park Connector Return on ATT Follow ATT across Massey Chapel Road Right on ATT Connector Right on Mall Road to finish

\*Runners have unrestricted use of all roads, but should stay to the right where there are runners going in both directions on ATT.

NOTE: Map is not to scale. Not all streets are shown. "ATT" is the American Tobacco Trail.